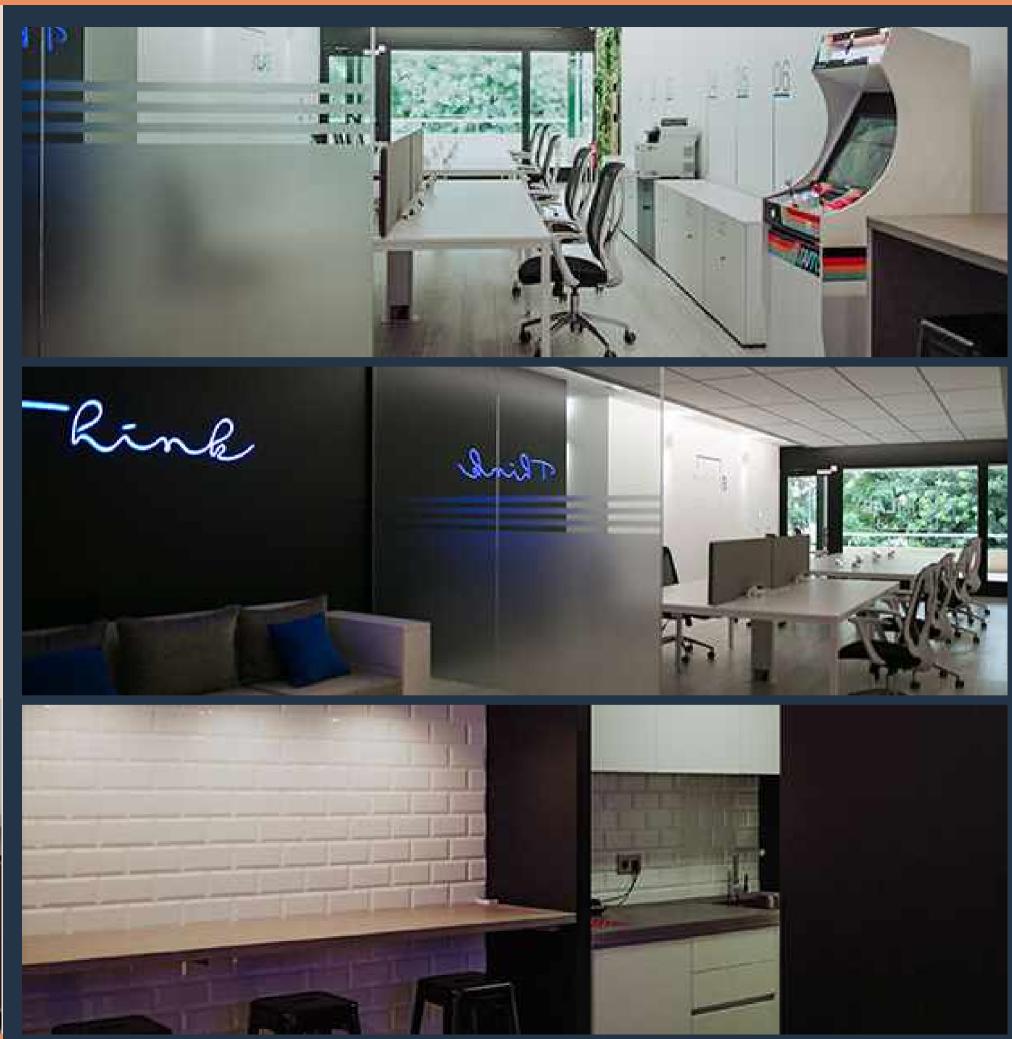

#### Tourist-Lab Benidorm

Your **Coworking** space in Benidorm

Cleaning Service

Leisure area

400m from de Beach

Bathroom

Meeting Room

Air Conditioning

**Speed wifi** 

Printer & Scanner

Private Locker

**Kitchen - Office** 